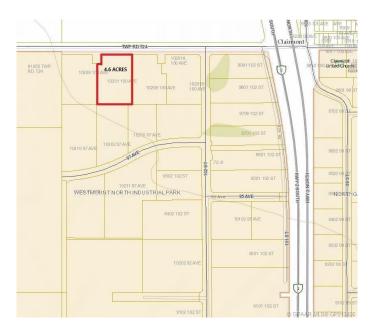

### \$1,104,000

0 Bedroom, 0.00 Bathroom, Land on 4.60 Acres

N/A, Clairmont, Alberta

4.60 Acre Industrial Lot located on the busy 100 Ave in Clairmont with great exposure to HWY 2 North. Zone RM-4 Highway Commercial.

## **Community Information**

Address 10301 100 Avenue

Subdivision N/A

City Clairmont

County Grande Prairie No. 1, County of

Province Alberta

Postal Code T0H 0W0

#### **Additional Information**

Date Listed December 18th, 2019

Days on Market 2008 Zoning RM-4