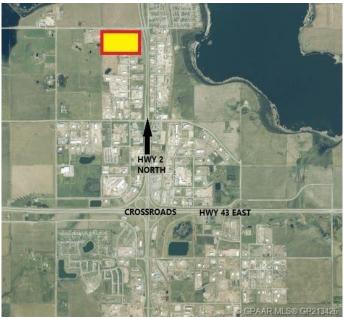

### \$1,104,000

0 Bedroom, 0.00 Bathroom, Land on 4.60 Acres

N/A, Clairmont, Alberta

4.60 Acre Industrial Lot located on the busy 100 Ave in Clairmont with great exposure to HWY 2 North. Zone RM-4 Highway Commercial.

## **Community Information**

Address 10301 100 Avenue

Subdivision N/A

City Clairmont

County Grande Prairie No. 1, County of

Province Alberta

Postal Code T0H 0W0