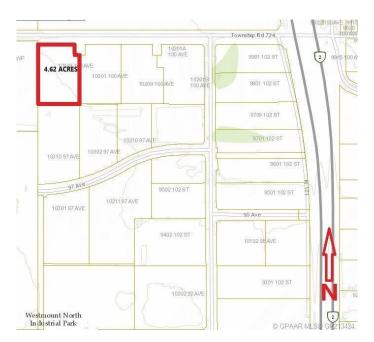

### \$1,108,800

0 Bedroom, 0.00 Bathroom, Land on 4.62 Acres

N/A, Clairmont, Alberta

4.62 ACRE industrial Lot Located on the south side of 100 Ave in Clairmont. Great access and exposure to HWY2 North. Zoned RM-4 - HIGHWAY INDUSTRIAL.