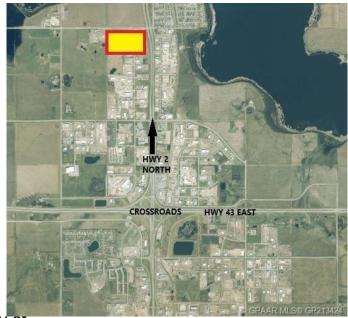

### \$1,108,800

0 Bedroom, 0.00 Bathroom, Land on 4.62 Acres

N/A, Clairmont, Alberta

4.62 ACRE industrial Lot Located on the south side of 100 Ave in Clairmont. Great access and exposure to HWY2 North. Zoned RM-4 - HIGHWAY INDUSTRIAL.