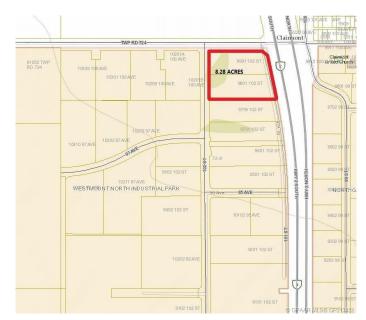

### \$3,993,000

0 Bedroom, 0.00 Bathroom, Land on 8.28 Acres

N/A, Clairmont, Alberta

8.28 Acres with direct exposure to the Highway [HWY 2 North]. This lot is Zoned RM-4 - HIGHWAY INDUSTRIAL. Located Directly beside the New Co-OP Card Lock Station.

## **Community Information**

Address 9801 102 Street

Subdivision N/A

City Clairmont

County Grande Prairie No. 1, County of

Province Alberta
Postal Code T0H 0W0