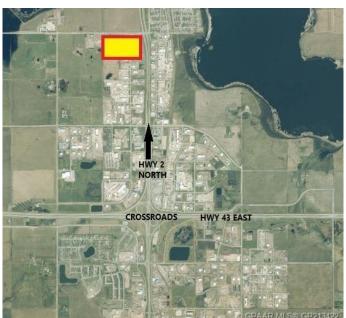

### \$3,993,000

0 Bedroom, 0.00 Bathroom, Land on 8.28 Acres

N/A, Clairmont, Alberta

8.28 Acres with direct exposure to the Highway [HWY 2 North]. This lot is Zoned RM-4 - HIGHWAY INDUSTRIAL. Located Directly beside the New Co-OP Card Lock Station.