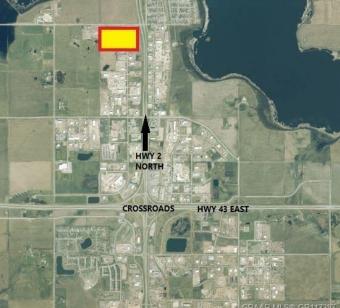

#### \$858,000

0 Bedroom, 0.00 Bathroom, Land on 3.30 Acres

N/A, Clairmont, Alberta

3.3 ACRE Parcel is the perfect size for your new Facility. Located in Clairmont's WESTMOUNT NORTH INDUSTRIAL PARK with Lots of great neighbors. Zoned RM-2

## **Community Information**

| Address     | 10210 97 Avenue                 |  |
|-------------|---------------------------------|--|
| Subdivision | N/A                             |  |
| City        | Clairmont                       |  |
| County      | Grande Prairie No. 1, County of |  |
| Province    | Alberta                         |  |
| Postal Code | TOH OWO                         |  |