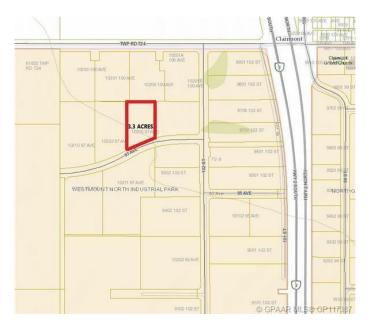

#### \$858,000

0 Bedroom, 0.00 Bathroom, Land on 3.30 Acres

N/A, Clairmont, Alberta

3.3 ACRE Parcel is the perfect size for your new Facility. Located in Clairmont's WESTMOUNT NORTH INDUSTRIAL PARK with Lots of great neighbors. Zoned RM-2

## **Community Information**

| Address     | 10210 97 Avenue                 |  |
|-------------|---------------------------------|--|
| Subdivision | N/A                             |  |
| City        | Clairmont                       |  |
| County      | Grande Prairie No. 1, County of |  |
| Province    | Alberta                         |  |
| Postal Code | TOH OWO                         |  |