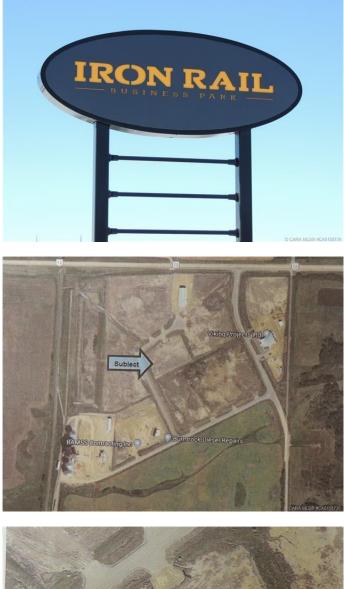

#### \$578,120

0 Bedroom, 0.00 Bathroom, Commercial on 3.88 Acres

Iron Rail Business Park, Rural Lacombe County, Alberta

3.88 acres of pre-graded, ready for pit run and gravel, industrial/commercial land located just East of Lacombe on Highway #12 at the Iron Rail Business Park. Considerable work (by an experienced road builder) has been done to prepare this particular lot for pit run and gravel.

The lot was stripped to clay before it was expertly shaped and compacted. The approach was widened as well and the finishing started with fabric and pit run. It is ready for immediate construction. Underground natural gas and power can be found at the property line. There are no road bans in effect in the Iron Rail Business Park. The I-BI (Business Industrial District) zoning opens this area up to a wide range of industrial and commercial endeavors. Have confidence knowing that there is great value in the additional site work and the terrific location.