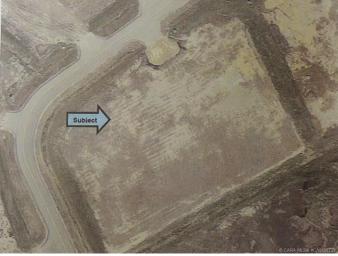

#### \$578,120

0 Bedroom, 0.00 Bathroom, Commercial on 3.88 Acres

Iron Rail Business Park, Rural Lacombe County, Alberta

3.88 acres of pre-graded, ready for pit run and gravel, industrial/commercial land located just East of Lacombe on Highway #12 at the Iron Rail Business Park. Considerable work (by an experienced road builder) has been done to prepare this particular lot for pit run and gravel.

The lot was stripped to clay before it was expertly shaped and compacted. The approach was widened as well and the finishing started with fabric and pit run. It is ready for immediate construction. Underground natural gas and power can be found at the property line. There are no road bans in effect in the Iron Rail Business Park. The I-BI (Business Industrial District) zoning opens this area up to a wide range of industrial and commercial endeavors. Have confidence knowing that there is great value in the additional site work and the terrific location.