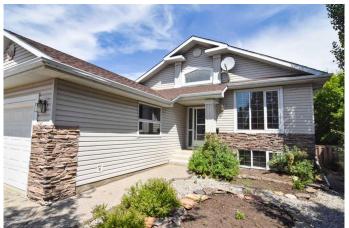

# \$575,000

3 Bedroom, 3.00 Bathroom, 1,402 sqft Residential on 0.18 Acres

Aspen Creek, Strathmore, Alberta

Spacious 3 - Bedroom bungalow with over 2500 sq ft of development. Features vaulted ceilings, granite countertops, 2 and a half bathrooms, main floor laundry, and an enclosed sunroom. Enjoy a private backyard with a 16x24 shed and covered patio, backing onto green space and canal. Heated double attached garage. Close to downtown with immediate possession available. Some furnishing negotiable. New RPR