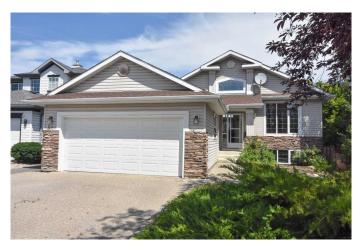

# \$575,000

3 Bedroom, 3.00 Bathroom, 1,402 sqft Residential on 0.18 Acres

Aspen Creek, Strathmore, Alberta

Spacious 3 - Bedroom bungalow with over 2500 sq ft of development. Features vaulted ceilings, granite countertops, 2 and a half bathrooms, main floor laundry, and an enclosed sunroom. Enjoy a private backyard with a 16x24 shed and covered patio, backing onto green space and canal. Heated double attached garage. Close to downtown with immediate possession available. Some furnishing negotiable. New RPR