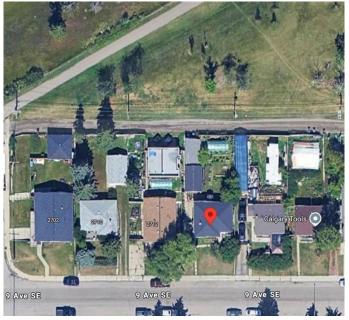

# **Community Information**

Address 2714 9 Avenue Se

Subdivision Albert Park/Radisson Heights

City Calgary County Calgary **Province** Alberta Postal Code T2A 0B7

#### **Exterior**

**Exterior Features** None

Lot Description Back Lane, Backs on to Park/Green Space

Roof Asphalt Shingle

Construction Wood Frame, Asphalt

Foundation **Poured Concrete** 