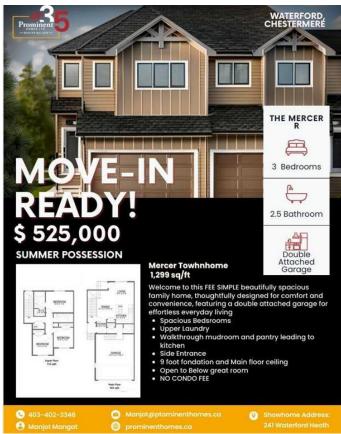

## \$525,000

3 Bedroom, 3.00 Bathroom, 1,327 sqft Residential on 0.06 Acres

Waterford, Chestermere, Alberta

Welcome to this Brand new home built by award winning builder, Prominent Homes, in the Brand New Community of Waterford! This Beautiful townhouse as NO CONDO FEES and features 3 Bedrooms and 2 and half Bathrooms and Double Attached Garage and a separate entrance to the basement. THE MAIN floor also features a Gorgeous Kitchen that has an Island, Dining Nook, and Living Room. THE UPPER floor has 3 Bedrooms including a Large Primary Bedroom with a walk in closet and 4 piece Ensuite and Laundry It also has Alberta New Home Warranty. Possession is August 2025. Call to book your private showing today!

#### **Essential Information**

MLS® # A2236147

Price \$525,000

Bedrooms 3

Bathrooms 3.00

Full Baths 2

Half Baths 1

Square Footage 1,327 Acres 0.06

# **Community Information**

Address 257 Waterford Heath

Subdivision Waterford

City Chestermere

County Chestermere

Province Alberta
Postal Code T1X 2Z8