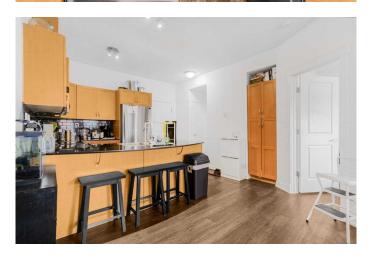

## \$369,999

2 Bedroom, 2.00 Bathroom, 876 sqft Residential on 0.00 Acres

Garrison Green, Calgary, Alberta

\*SLEEK. STYLISH. SOLID.\* Welcome to Gateway Garrison Green! Live large in this concrete-built, amenity-loaded 2 bed, 2 bath condo with courtyard views and 9-ft ceilings. Say goodbye to carpet and hello to luxury vinyl plank throughout! Enjoy granite counters, stainless steel appliances, and a layout that flows like wine on a Friday night. Bonus perks: Heated underground parking, top-notch gym, yoga studio, guest suites, party room, AND all utilities(Electricity, Gas, Water) included in your condo fee! You're minutes from Mount Royal University, with quick access to Glenmore trl, Crowchild, and downtown. Looking to work-from-home? There's a built-in den in the master suite! BBQ season around the corner? Your balcony's got a gas line ready. This unit blends inner-city convenience with a peaceful, green community vibe. You don't want to miss this one!

### Interior

Interior Features Granite Counters, No Animal Home, No Smoking Home, Open

Floorplan, Recreation Facilities

Appliances Dishwasher, Electric Range, Microwave Hood Fan, Refrigerator,

Washer/Dryer Stacked, Window Coverings