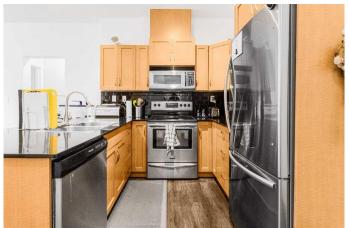

## \$369,999

2 Bedroom, 2.00 Bathroom, 876 sqft Residential on 0.00 Acres

Garrison Green, Calgary, Alberta

\*SLEEK. STYLISH. SOLID.\* Welcome to Gateway Garrison Green! Live large in this concrete-built, amenity-loaded 2 bed, 2 bath condo with courtyard views and 9-ft ceilings. Say goodbye to carpet and hello to luxury vinyl plank throughout! Enjoy granite counters, stainless steel appliances, and a layout that flows like wine on a Friday night. Bonus perks: Heated underground parking, top-notch gym, yoga studio, guest suites, party room, AND all utilities(Electricity, Gas, Water) included in your condo fee! You're minutes from Mount Royal University, with quick access to Glenmore trl, Crowchild, and downtown. Looking to work-from-home? There's a built-in den in the master suite! BBQ season around the corner? Your balcony's got a gas line ready. This unit blends inner-city convenience with a peaceful, green community vibe. You don't want to miss this one!

### Interior

Interior Features Granite Counters, No Animal Home, No Smoking Home, Open

Floorplan, Recreation Facilities

Appliances Dishwasher, Electric Range, Microwave Hood Fan, Refrigerator,

Washer/Dryer Stacked, Window Coverings