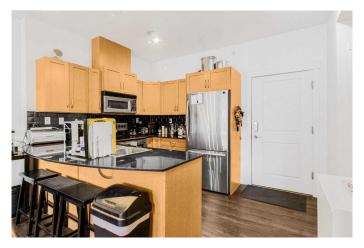

## \$369,999

2 Bedroom, 2.00 Bathroom, 876 sqft Residential on 0.00 Acres

Garrison Green, Calgary, Alberta

\*SLEEK. STYLISH. SOLID.\* Welcome to Gateway Garrison Green! Live large in this concrete-built, amenity-loaded 2 bed, 2 bath condo with courtyard views and 9-ft ceilings. Say goodbye to carpet and hello to luxury vinyl plank throughout! Enjoy granite counters, stainless steel appliances, and a layout that flows like wine on a Friday night. Bonus perks: Heated underground parking, top-notch gym, yoga studio, guest suites, party room, AND all utilities(Electricity, Gas, Water) included in your condo fee! You're minutes from Mount Royal University, with quick access to Glenmore trl, Crowchild, and downtown. Looking to work-from-home? There's a built-in den in the master suite! BBQ season around the corner? Your balcony's got a gas line ready. This unit blends inner-city convenience with a peaceful, green community vibe. You don't want to miss this one!

### Interior

Interior Features Granite Counters, No Animal Home, No Smoking Home, Open

Floorplan, Recreation Facilities

Appliances Dishwasher, Electric Range, Microwave Hood Fan, Refrigerator,

Washer/Dryer Stacked, Window Coverings