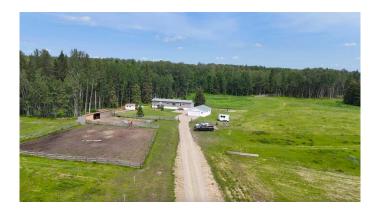

Set back from the road on a newly constructed private driveway, the 2016-built manufactured home offers 3 bedrooms, 2 bathrooms, full appliances, and the option to be sold fully furnished for a turnkey experience. Adjacent to the home is a 26' x 26' detached garage, along with a powered horse shelter that includes hay storage, fenced corrals, and a tack shed. Outdoor features also include a gravel firepit area for enjoying summer evenings.

Recent improvements such as upgraded fencing and the new driveway entrance add to the property's functionality and appeal.

Whether you're seeking a recreational getaway, hobby farm, or full-time country residence, this offering delivers an ideal balance of comfort, utility, and natural beauty in one of Alberta's most sought-after lake regions.