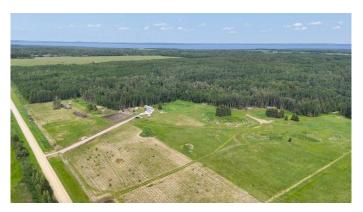

#### \$595,000

3 Bedroom, 2.00 Bathroom, 1,088 sqft Agri-Business on 78.72 Acres

NONE, Rural Wetaskiwin No. 10, County of, Alberta

This 80-acre property is ideally located between Battle Lake and Pigeon Lake, offering a tranquil rural lifestyle with quick access to Red Deer and Edmonton and a wealth of recreational opportunities including fishing, hiking, and boating.

The land is a mix of open and wooded terrain, with 23 acres of cleared, fenced pasture perfectly suited for horses or livestock. The remainder is forested with a healthy mix of spruce and poplar, including approximately 135 cubic metres of old-growth spruce—an asset both aesthetically and economically. A network of trails winds through the woods, leading to a secluded moose meadow and wetland that regularly attracts moose and deer.

Recent improvements such as upgraded fencing and the new driveway entrance add to the property's functionality and appeal.

Whether you're seeking a recreational getaway, hobby farm, or full-time country residence, this offering delivers an ideal balance of comfort, utility, and natural beauty in one of Alberta's most sought-after lake regions.