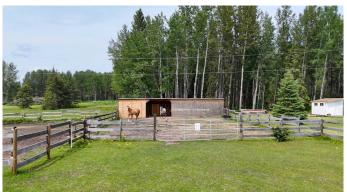

Set back from the road on a newly constructed private driveway, the 2016-built manufactured home offers 3 bedrooms, 2 bathrooms, full appliances, and the option to be sold fully furnished for a turnkey experience. Adjacent to the home is a 26' x 26' detached garage, along with a powered horse shelter that includes hay storage, fenced corrals, and a tack shed. Outdoor features also include a gravel firepit area for enjoying summer evenings.