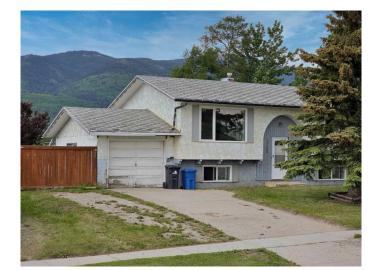

# \$159,900

4 Bedroom, 2.00 Bathroom, 864 sqft Residential on 0.19 Acres

NONE, Grande Cache, Alberta

This 4-bedroom, 2-bathroom bi-level is full of potential and perfectly situated across from a school and open field, with views of the Rocky Mountains out the front window. The attached single-car garage adds everyday convenience, and the central location means you're just a short walk to downtown, shopping, the hospital, schools, the recreation centre, and the library. Whether you're looking for a project to make your own or simply appreciate a great spot close to everything Grande Cache offers, this home is a solid opportunity.

# Interior

Interior Features See Remarks

Appliances Electric Range, Refrigerator, Washer/Dryer

Heating Forced Air

Cooling None
Has Basement Yes

Has Basement Yes

Basement Finished, Full