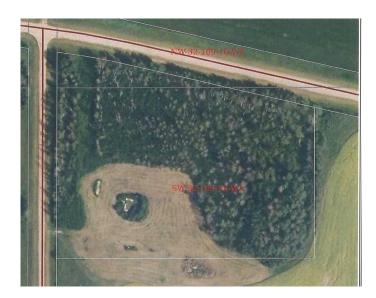

### \$100,000

0 Bedroom, 0.00 Bathroom, Land on 5.63 Acres

NONE, Rural Mackenzie County, Alberta

Are you looking for "Peace & Tranquility" or perhaps you are tried of that long commute to work each day, Well your search is over. This older 5 Acre Homestead is just off the pavement on the Rocky Lane Road is just a mere 18 miles east of High Level. Surrounded by trees is where you will find this GEM of a property. All you need to do is design or place your dream home on site, the Garden Spot is awaiting your "Green Thumb"... Even the services are already there. All that's left is totally up to you...

## **Community Information**

Address 109535 Rg Rd 165

Subdivision NONE

City Rural Mackenzie County

County Mackenzie County

Province Alberta
Postal Code T0H 1Z0