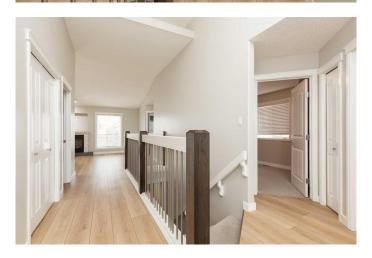

# \$579,900

5 Bedroom, 3.00 Bathroom, 1,298 sqft Residential on 0.19 Acres

NONE, Coaldale, Alberta

This bungalow is centrally located in Cottonwood, a short walk from Land-O-Lakes golf course. Upstairs features a spacious living room, kitchen, and dining area filled with natural light. The living room has access to the deck and landscaped backyard. Upstairs, you will find a total of three bedrooms and two bathrooms. The primary bedroom features a four-piece ensuite and a walk-in closet. The basement features an additional two bedrooms, a family room, a three-piece bath, a full laundry room and lots of extra storage. The attached garage is fully finished. This house is a must-see if you want a great home with a fantastic location.