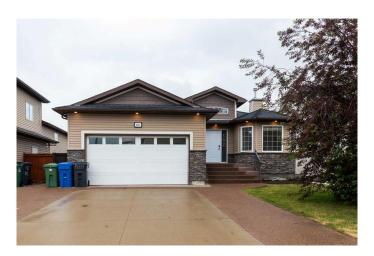

# \$579,900

5 Bedroom, 3.00 Bathroom, 1,298 sqft Residential on 0.19 Acres

NONE, Coaldale, Alberta

This bungalow is centrally located in Cottonwood, a short walk from Land-O-Lakes golf course. Upstairs features a spacious living room, kitchen, and dining area filled with natural light. The living room has access to the deck and landscaped backyard. Upstairs, you will find a total of three bedrooms and two bathrooms. The primary bedroom features a four-piece ensuite and a walk-in closet. The basement features an additional two bedrooms, a family room, a three-piece bath, a full laundry room and lots of extra storage. The attached garage is fully finished. This house is a must-see if you want a great home with a fantastic location.