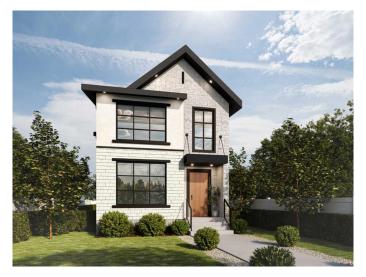

# \$550,000

0 Bedroom, 0.00 Bathroom, Land on 0.08 Acres

Glendale., Calgary, Alberta

Welcome to 2219 Kelwood Drive SW, a rare opportunity to secure a premium 30' x 110' inner-city lot in the highly sought-after community of Killarney/Glengarry. Zoned R-CG, this parcel offers exceptional flexibility for a custom luxury single-family home, making it ideal for builders, investors, or homeowners looking to create a personalized residence. The lot features a desirable west-facing backyard, perfect for maximizing natural light and enjoying sunny afternoons. You have the option to build with award-winning Birch Hill Homes or bring your builder to bring your vision to life. Situated on a quiet, tree-lined street, this location provides easy access to downtown Calgary, public transportation, schools, shopping, and nearby parks. It's a prime redevelopment opportunity in one of Calgary's most desirable urban neighborhoods. Don't miss your chance to invest in a property with strong potential in a vibrant, growing community.