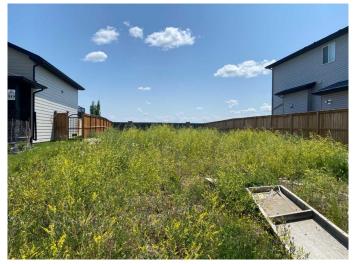

### \$155,000

0 Bedroom, 0.00 Bathroom, Land on 0.11 Acres

Riverstone, Lethbridge, Alberta

Located in popular Riverstone, close to schools, parks with a lake and fishing, playgrounds, and a popular dog park. One of very few lots left backing to an open field presently, fence on three sides good size lot ready for you to build your dream home. A few blocks from shopping, including gas station ,Tim Hortons, architectural controls in place by the city to preserve the property values in the subdivision.

#### **Exterior**

Lot Description City Lot