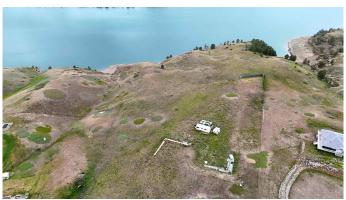

### \$140,000

0 Bedroom, 0.00 Bathroom, Land on 3.06 Acres

NONE, Pincher Creek, Alberta

3.06 acres available in Walking Plow Estates! Located on the north side of the Oldman River Dam, this scenic property offers breathtaking 360Ű views from the Porcupine Hills to the Rocky Mountains and across the sweeping prairie landscape. The lot has a drilled well and metered power already in place, with natural gas close by, This ready-to-build parcel is the perfect opportunity to create your dream home in a stunning and peaceful setting.