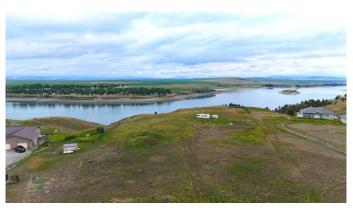

### \$140,000

0 Bedroom, 0.00 Bathroom, Land on 3.06 Acres

NONE, Pincher Creek, Alberta

3.06 acres available in Walking Plow Estates! Located on the north side of the Oldman River Dam, this scenic property offers breathtaking 360Ű views from the Porcupine Hills to the Rocky Mountains and across the sweeping prairie landscape. The lot has a drilled well and metered power already in place, with natural gas close by, This ready-to-build parcel is the perfect opportunity to create your dream home in a stunning and peaceful setting.