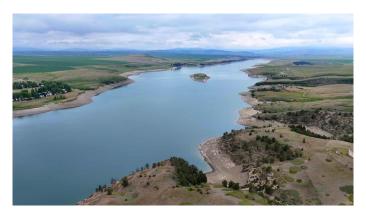

### \$140,000

0 Bedroom, 0.00 Bathroom, Land on 3.06 Acres

NONE, Pincher Creek, Alberta

3.06 acres available in Walking Plow Estates! Located on the north side of the Oldman River Dam, this scenic property offers breathtaking 360Ű views from the Porcupine Hills to the Rocky Mountains and across the sweeping prairie landscape. The lot has a drilled well and metered power already in place, with natural gas close by, This ready-to-build parcel is the perfect opportunity to create your dream home in a stunning and peaceful setting.