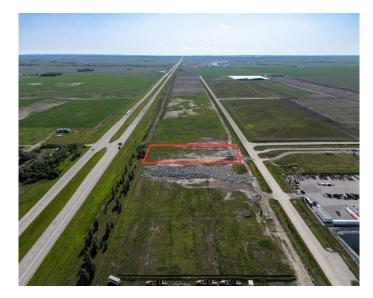

#### \$1,325,000

0 Bedroom, 0.00 Bathroom, Land on 3.00 Acres

NONE, Rural Wheatland County, Alberta

Strategically situated in Origin Business Park, this prime 3-acre commercial parcel offers exceptional highway exposure near the weigh scale. The park is ideally positioned close to the De Havilland manufacturing facility, Wheatland ASP, a gas station, and numerous amenities, making it an excellent location for businesses seeking high visibility and convenient access.