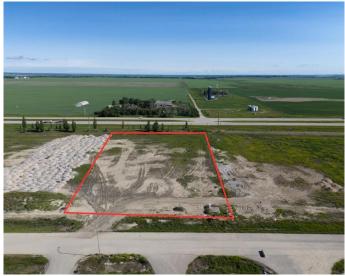

#### \$1,325,000

0 Bedroom, 0.00 Bathroom, Land on 3.00 Acres

NONE, Rural Wheatland County, Alberta

Strategically situated in Origin Business Park, this prime 3-acre commercial parcel offers exceptional highway exposure near the weigh scale. The park is ideally positioned close to the De Havilland manufacturing facility, Wheatland ASP, a gas station, and numerous amenities, making it an excellent location for businesses seeking high visibility and convenient access.