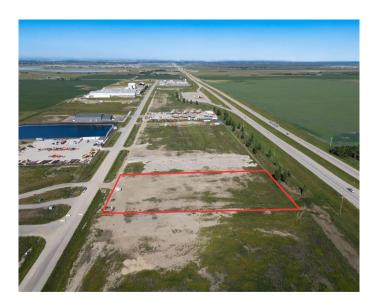

#### \$1,325,000

0 Bedroom, 0.00 Bathroom, Land on 3.00 Acres

NONE, Rural Wheatland County, Alberta

Strategically situated in Origin Business Park, this prime 3-acre commercial parcel offers exceptional highway exposure near the weigh scale. The park is ideally positioned close to the De Havilland manufacturing facility, Wheatland ASP, a gas station, and numerous amenities, making it an excellent location for businesses seeking high visibility and convenient access.