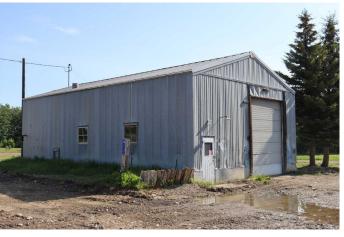

## \$385,000

0 Bedroom, 0.00 Bathroom, Commercial on 13.47 Acres

NONE, Edson, Alberta

13.47 acres in town limits. Ideal for a commercial or Industrial type use.

Built in 1971

#### **Essential Information**

MLS® # A2233017 Price \$385,000

Bathrooms 0.00 Acres 13.47 Year Built 1971

Type Commercial
Sub-Type Industrial
Status Active

#### **Exterior**

Roof Metal

Construction Metal Siding, Metal Frame

Foundation Poured Concrete