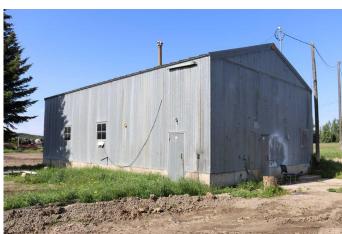

## \$385,000

0 Bedroom, 0.00 Bathroom, Commercial on 13.47 Acres

NONE, Edson, Alberta

13.47 acres in town limits. Ideal for a commercial or Industrial type use.

Built in 1971

#### **Essential Information**

MLS® # A2233017 Price \$385,000

Bathrooms 0.00 Acres 13.47 Year Built 1971

Type Commercial
Sub-Type Industrial
Status Active

#### **Exterior**

Roof Metal

Construction Metal Siding, Metal Frame

Foundation Poured Concrete