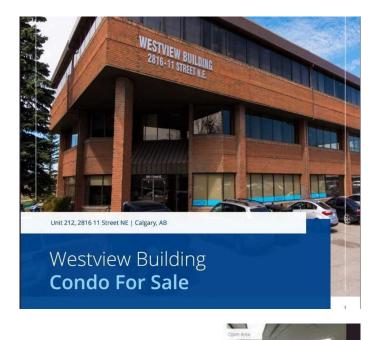

#### \$380,000

0 Bedroom, 0.00 Bathroom, Commercial on 0.00 Acres

South Airways., Calgary, Alberta

Click brochure link for more details\*\* Westview is an office condo building located in the Northeast, available for immediate sale. Offering easy access to local bus routes and quick ingress/egress via Deerfoot Trail and 32nd Avenue NE, it provides excellent connectivity for both employees and clients. Located just 15 minutes from Calgary International Airport, the property also includes ample visitor and unrestricted street parking. Perfect for businesses looking for a Northeast location with convenience and accessibility.