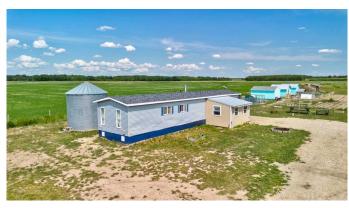

### \$325,000

3 Bedroom, 1.00 Bathroom, 1,084 sqft Residential on 10.01 Acres

NONE, Rural Grande Prairie No. 1, County of, Alberta

Looking for a hobby farm? This 10 acre parcel with a mobile home ready to move into could be the one! 3 Bed 1 bath renovated mobile home is clean and inviting! with an attached covered 10x16 porch/bootroom! The property is situated on a quiet road with local traffic only and super close to the river for amazing outdoor activities! The 10 acres is fenced with a rootceller and a dugout! The home is connected to propane for it's heat source which costs \$250/yr, there is a grain bin that covers the water tank that is used for the home. If you are looking for a great opportunity to get to the country and not have to start from scratch this could be the one! Notable features CR5 zoning, close to river for endless quadding, fishing, fenced, good water wells in the area. Book your showing today

# **Community Information**

Address 703009 95 Range

Subdivision NONE

City Rural Grande Prairie No. 1, County of

County Grande Prairie No. 1, County of

Province Alberta
Postal Code T0H0C0