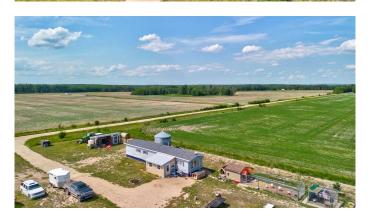

### \$325,000

3 Bedroom, 1.00 Bathroom, 1,084 sqft Residential on 10.01 Acres

NONE, Rural Grande Prairie No. 1, County of, Alberta

Looking for a hobby farm? This 10 acre parcel with a mobile home ready to move into could be the one! 3 Bed 1 bath renovated mobile home is clean and inviting! with an attached covered 10x16 porch/bootroom! The property is situated on a quiet road with local traffic only and super close to the river for amazing outdoor activities! The 10 acres is fenced with a rootceller and a dugout! The home is connected to propane for it's heat source which costs \$250/yr, there is a grain bin that covers the water tank that is used for the home. If you are looking for a great opportunity to get to the country and not have to start from scratch this could be the one! Notable features CR5 zoning, close to river for endless quadding, fishing, fenced, good water wells in the area. Book your showing today