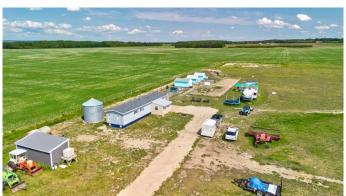

### \$325,000

3 Bedroom, 1.00 Bathroom, 1,084 sqft Residential on 10.01 Acres

NONE, Rural Grande Prairie No. 1, County of, Alberta

Looking for a hobby farm? This 10 acre parcel with a mobile home ready to move into could be the one! 3 Bed 1 bath renovated mobile home is clean and inviting! with an attached covered 10x16 porch/bootroom! The property is situated on a quiet road with local traffic only and super close to the river for amazing outdoor activities! The 10 acres is fenced with a rootceller and a dugout! The home is connected to propane for it's heat source which costs \$250/yr, there is a grain bin that covers the water tank that is used for the home. If you are looking for a great opportunity to get to the country and not have to start from scratch this could be the one! Notable features CR5 zoning, close to river for endless quadding, fishing, fenced, good water wells in the area. Book your showing today