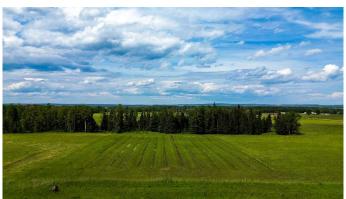

#### \$550,000

0 Bedroom, 0.00 Bathroom, Land on 80.06 Acres

NONE, Rural Clearwater County, Alberta

Check out this 80 acres with it's very own apple orchard! This parcel of land is a nice mix of pasture land, mature spruce trees with a private building site, and a small orchard with approximately 1000 dwarf apple trees (1-3 years old). Perimeter fenced as well as wildlife fencing around the orchard. The land has been very successfully managed as part of the intensive rotational grazing set up with the balance of the half section.