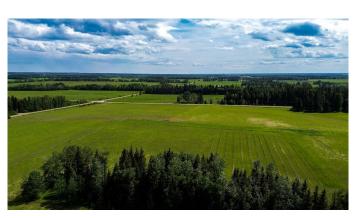

#### \$550,000

0 Bedroom, 0.00 Bathroom, Land on 80.06 Acres

NONE, Rural Clearwater County, Alberta

Check out this 80 acres with it's very own apple orchard! This parcel of land is a nice mix of pasture land, mature spruce trees with a private building site, and a small orchard with approximately 1000 dwarf apple trees (1-3 years old). Perimeter fenced as well as wildlife fencing around the orchard. The land has been very successfully managed as part of the intensive rotational grazing set up with the balance of the half section.