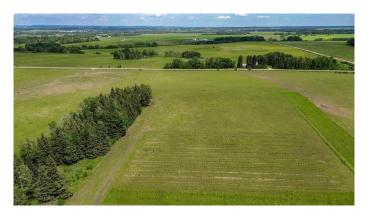

#### \$550,000

0 Bedroom, 0.00 Bathroom, Land on 80.06 Acres

NONE, Rural Clearwater County, Alberta

Check out this 80 acres with it's very own apple orchard! This parcel of land is a nice mix of pasture land, mature spruce trees with a private building site, and a small orchard with approximately 1000 dwarf apple trees (1-3 years old). Perimeter fenced as well as wildlife fencing around the orchard. The land has been very successfully managed as part of the intensive rotational grazing set up with the balance of the half section.