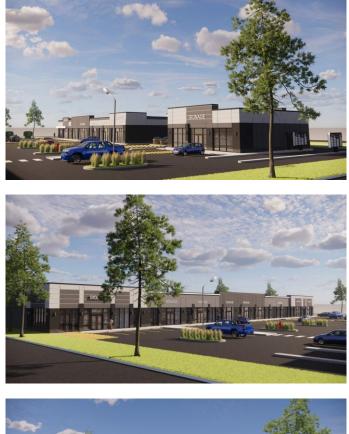

#### \$632,500

0 Bedroom, 0.00 Bathroom, Commercial on 0.00 Acres

Forest Lawn Industrial, Calgary, Alberta

Now pre-selling retail bays at Eastpoint Centre, a new retail plaza coming to 5291 28 Ave SE, Calgary â€" anticipated completion in 2027. This high-exposure development will be home to Tim Hortons and KFC, driving consistent traffic to the site. Units range from 1,100–2,500 sq. ft. and are suitable for a wide variety of uses including medical, dental, pharmacy, physio, chiro, massage, vet clinic, financial services, food franchises, liquor store, and many more. Ideally located with excellent access to major routes including 17th Ave SE (0.5 km), Peigan Trail, Stoney Trail, Deerfoot Trail, and Trans-Canada Hwy. The property is conveniently located just 12 km from downtown and 18 km from the airport, making it a prime opportunity to own in a commercial hub.