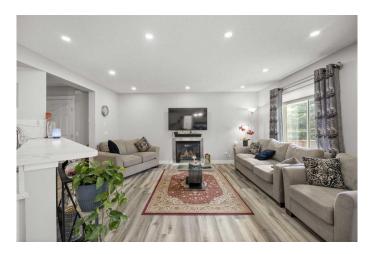

Step inside to discover a well-planned layout that blends comfort and practicality. The main level features a bright and inviting Living Room with a cozy gas fireplace and abundant natural light from a large window. The newly installed durable vinyl plank flooring flows throughout, creating a cohesive look with modern, low-maintenance appeal. The updated Kitchen is both stylish and functional, featuring New stainless steel appliances, new quartz countertops, a raised eating bar, and ample white cabinetry. The adjoining Dining Room leads to a spacious low-maintenance composite deck â€" perfect for summer BBQs and outdoor entertaining.