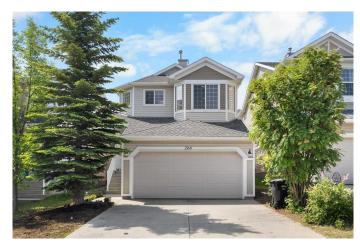

# \$735,000 - 266 Royal Elm Road Nw, Calgary

MLS® #A2232381

### \$735,000

3 Bedroom, 4.00 Bathroom, 1,572 sqft Residential on 0.08 Acres

Royal Oak, Calgary, Alberta

\*\*OPEN HOUSE this Sat on Jun 21 at 2-4pm\*\*
Located in the vibrant and family-friendly
community of Royal Oak, this well-maintained
home offers an ideal blend of comfort,
convenience, and everyday functionality. With
the C-Train station and bus stops just a short
walk away, and close proximity to top-rated
schools, shopping, restaurants, and the Royal
Oak YMCA, this home is perfectly positioned
for modern living in NW Calgary.

Enjoy the outdoors in your sunny south-facing backyard, fully fenced and landscaped with fruit trees â€" perfect for gardening, entertaining, or simply relaxing. Additional highlights include a double attached garage, providing convenient parking and storage. This home combines comfort, functionality, and a fantastic location, making it an excellent choice for those seeking a balanced lifestyle in NW Calgary.