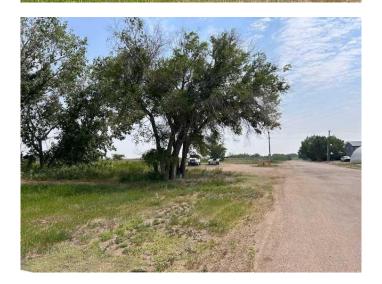

### \$125,000

0 Bedroom, 0.00 Bathroom, Land on 2.57 Acres

NONE, Cereal, Alberta

Large level parcel of commercial property located in Cereal AB between Railway Ave and old rail bed