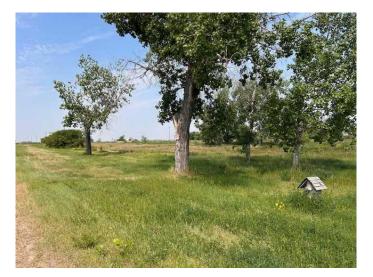

### \$125,000

0 Bedroom, 0.00 Bathroom, Land on 2.57 Acres

NONE, Cereal, Alberta

Large level parcel of commercial property located in Cereal AB between Railway Ave and old rail bed