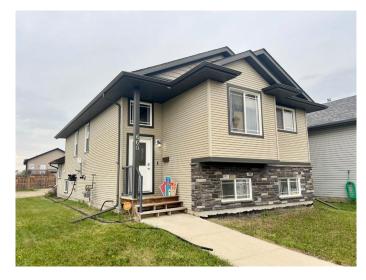

# \$464,900 - 660 Red Oak Close, Rural Red Deer County

MLS® #A2232118

## \$464,900

5 Bedroom, 3.00 Bathroom, 1,168 sqft Residential on 0.11 Acres

NONE, Rural Red Deer County, Alberta

Ideal property that offers some great diversity. Perfect for a buyer who desires home ownership with the ability to offset some costs or excellent for a seasoned investor looking to maximize on their investment. Full duplex which offers a legal suite professionally built for this particular design and proper zoning. Both units have separate entrances, laundry, heating and power so nothing is shared between the two. Upper level offers a spacious living room area, generous kitchen space with plenty of oak cabinets, corner pantry, some updated appliances plus good size dining area. Three bedrooms makes for a good family set up plus the Primary bedroom has a deep walk in closet and a private 4 piece en suite. Laundry area plus room for some storage under the stairs. Garden door off the back to your own exclusive use deck. Lower level unit offers a great room design which is all open space between the living room, kitchen and dining space. There is a large center island, plenty of cupboard and counter space plus all appliances included. Two large bedrooms plus a full 4 piece bath. Laundry area plus mechanical space as well. Main floor is heated by forced air, lower level has in floor heat. New flooring in lower unit kitchen area being installed in June. Brand new 40 year shingles on home just installed this month. Plenty of parking out back plus room for additional on street. Springbrook is a quiet enjoyable community within close proximity to Penhold and Red Deer for all your needed amenities.

## **Essential Information**

MLS® # A2232118 Price \$464,900

Bedrooms 5
Bathrooms 3.00

Full Baths 3

Square Footage 1,168
Acres 0.11
Year Built 2008

Type Residential

Sub-Type Duplex

Style Bi-Level, Up/Down