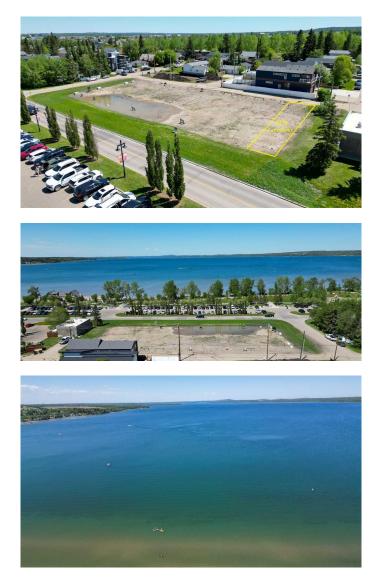

#### \$394,900

0 Bedroom, 0.00 Bathroom, Land on 0.16 Acres

Cottage Area, Sylvan Lake, Alberta

WOW...don't miss this opportunity to build your dream home/cottage on the lake on this 32 x 130 ft. lot. Cottage district lots have become increasing rare, now is the time to build! This unbeatable location is on Lakeshore drive just across from the park and steps to the lake. You'll love watching the all action and enjoying the sunsets from your deck. With close proximity to restaurants, shopping, the marina, boardwalk-you'll be able to truly enjoy the Sylvan Lake lifestyle. Sylvan has become a 4 seasons destination with countless activities going on all year long. Lots have been graded and serviced and are ready to build on. The rear laneway will be paved. No restrictions on time to build so you can hold it until YOU are ready.

## **Community Information**

| Address     | 4219 Lakeshore Drive |
|-------------|----------------------|
| Subdivision | Cottage Area         |

| City              | Sylvan Lake                                                                                    |
|-------------------|------------------------------------------------------------------------------------------------|
| County            | Red Deer County                                                                                |
| Province          | Alberta                                                                                        |
| Postal Code       | T4S 1C1                                                                                        |
| Amenities         |                                                                                                |
| Utilities         | Electricity at Lot Line                                                                        |
| Is Waterfront     | Yes                                                                                            |
| Exterior          |                                                                                                |
| Lot Description   | Back Yard, Cleared, Front Yard, Level, Rectangular Lot, Lake, Near Shopping Center, Waterfront |
| Additional Inform | nation                                                                                         |
| Date Listed       | June 17th, 2025                                                                                |