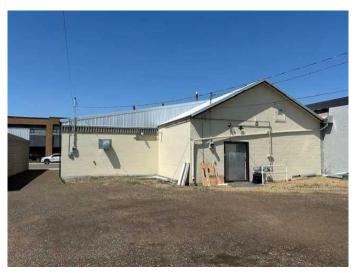

#### NONE, Hanna, Alberta

Prime retail opportunity located in the heart of downtown Hanna, Alberta. This well-maintained single-storey commercial building offers a total of 3,543 square feet of space and is divided into two separate units, each with its own entrance and dedicated forced air furnace. One unit, approximately 1,250 square feet, is currently vacantâ€"providing a great opportunity for an owner-user or to lease out for additional income. The other unit is tenant occupied by a long-established shoe store, offering immediate revenue potential for investors. The cinder block building is situated on a poured concrete foundation, with a crawl space for access below grade, but no basement, and features a durable metal roof. Zoned C1, this property is ideal for a variety of retail and service-based businesses. Located on a high-visibility street in downtown Hanna, the property benefits from strong foot traffic and convenient customer access. Whether you're looking to expand your business, invest in income-producing real estate, or establish a presence in a welcoming Alberta community, this property offers both flexibility and value.