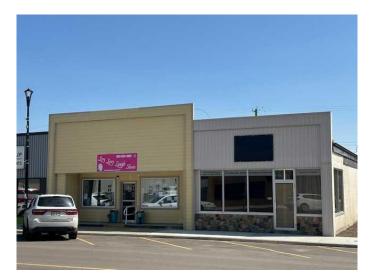

#### NONE, Hanna, Alberta

Prime retail opportunity located in the heart of downtown Hanna, Alberta. This well-maintained single-storey commercial building offers a total of 3,543 square feet of space and is divided into two separate units, each with its own entrance and dedicated forced air furnace. One unit, approximately 1,250 square feet, is currently vacantâ€"providing a great opportunity for an owner-user or to lease out for additional income. The other unit is tenant occupied by a long-established shoe store, offering immediate revenue potential for investors. The cinder block building is situated on a poured concrete foundation, with a crawl space for access below grade, but no basement, and features a durable metal roof. Zoned C1, this property is ideal for a variety of retail and service-based businesses. Located on a high-visibility street in downtown Hanna, the property benefits from strong foot traffic and convenient customer access. Whether you're looking to expand your business, invest in income-producing real estate, or establish a presence in a welcoming Alberta community, this property offers both flexibility and value.