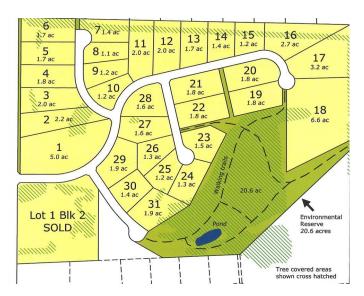

## \$185,000

0 Bedroom, 0.00 Bathroom, Land on 2.00 Acres

Grandview Estates, Rural Ponoka County, Alberta

Welcome to one of Gull Lake's perhaps finest country home development. Grandview Estates. Boasting an upscale architecturally controlled subdivision that is intertwined amongst 30 acres of environmental reserve featuring established walking trails, abundant wildlife, local history. The view is so amazing that it is better described as an experience. Every lot boasts a spectacular view of the lake; some views encompass the entire length of Gull Lake. Imagine closing every single day with yet another uniquely pleasing sunset. Boat access is 5 minutes away at the Raymond Shores public boat launch. Taxes have not been assessed yet. Grandview Estates is a 31 lot acreage subdivision with acreages ranging from 1 to 6 acres in size and prices ranging from \$85,000 to \$275,000