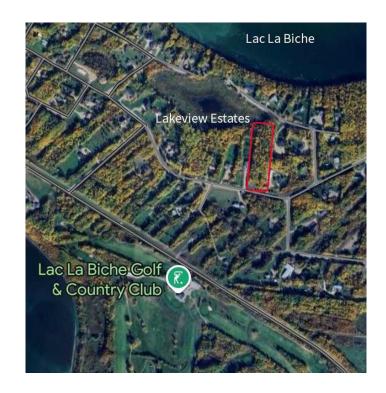

## \$189,900

0 Bedroom, 0.00 Bathroom, Land on 2.94 Acres

NONE, Lac La Biche, Alberta

2.94 Acres in Prestigious Lakeview Estates â€" A Rare Opportunity!

Welcome to this beautifully treed 2.94-acre parcel located in the highly sought-after Lakeview Estates subdivision. This exceptional lot offers a unique opportunity to build your dream home in a serene and private setting. With municipal services already in place, you can strategically clear and develop the ideal building site to take full advantage of the breathtaking lake views at the north end of the property.

## Why Lakeview Estates?

This desirable community is known for its unparalleled lifestyle amenities. Enjoy direct access to the Sir Winston Churchill Provincial Park, home to pristine white sand beaches, extensive camping facilities, and a vast recreational area. The subdivision is also golf-cart accessible to the nearby golf courseâ€"perfect for active families and outdoor enthusiasts.