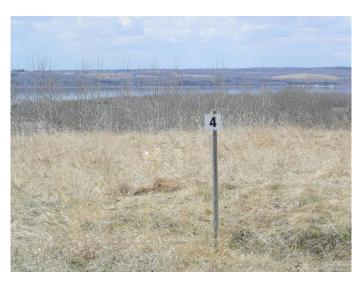

#### \$175,000

0 Bedroom, 0.00 Bathroom, Land on 1.75 Acres

Grandview Estates, Rural Ponoka County, Alberta

Welcome to one of Gull Lake's perhaps finest country home development. Grandview Estates. Boasting an upscale architecturally controlled subdivision that is intertwined amongst 30 acres of environmental reserve featuring established walking trails, abundant wildlife, local history. The view is so amazing that it is better described as an experience. Every lot boasts a spectacular view of the lake; some views encompass the entire length of Gull Lake. Imagine closing every single day with yet another uniquely pleasing sunset. Boat access is 5 minutes away at the Raymond Shores public boat launch. Taxes have not been assessed yet. Grandview Estates is a 31 lot acreage subdivision with acreages ranging from 1 to 6 acres in size and prices ranging for \$85,000 to \$275,000