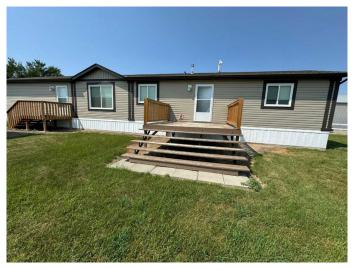

## \$175,000 - 4631 24 Avenue S, Lethbridge

MLS® #A2232003

## \$175,000

4 Bedroom, 2.00 Bathroom, 1,394 sqft Mobile on 0.00 Acres

Southeast Employment Centre, Lethbridge, Alberta

Here is a fantastic modular home in extremely good condition. To Purchase new would be over \$225,000 in todays market. It is located behind the Green Acres Animal Hospital. Please do not park in front of the clinic. Currently there is a land lease for the property to reside behind the clinic. All potential purchasers need to be approved by landlord prior to offer being accepted.