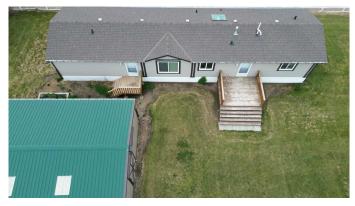

## \$175,000 - 4631 24 Avenue S, Lethbridge

MLS® #A2232003

## \$175,000

4 Bedroom, 2.00 Bathroom, 1,394 sqft Mobile on 0.00 Acres

Southeast Employment Centre, Lethbridge, Alberta

Here is a fantastic modular home in extremely good condition. To Purchase new would be over \$225,000 in todays market. It is located behind the Green Acres Animal Hospital. Please do not park in front of the clinic. Currently there is a land lease for the property to reside behind the clinic. All potential purchasers need to be approved by landlord prior to offer being accepted.