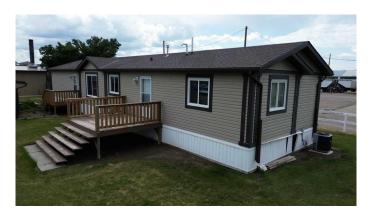

## \$175,000 - 4631 24 Avenue S, Lethbridge

MLS® #A2232003

## \$175,000

4 Bedroom, 2.00 Bathroom, 1,394 sqft Mobile on 0.00 Acres

Southeast Employment Centre, Lethbridge, Alberta

Here is a fantastic modular home in extremely good condition. To Purchase new would be over \$225,000 in todays market. It is located behind the Green Acres Animal Hospital. Please do not park in front of the clinic. Currently there is a land lease for the property to reside behind the clinic. All potential purchasers need to be approved by landlord prior to offer being accepted.

Built in 2013