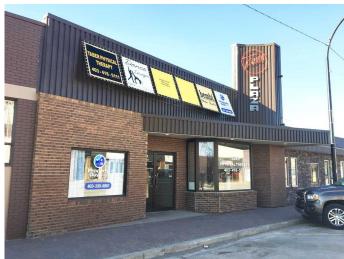

### \$1,200

0 Bedroom, 0.00 Bathroom, Commercial on 0.00 Acres

NONE, Taber, Alberta

Office/retail space available in The Tower Plaza. The Tower Plaza has 10 suites in the complex with a variety of business in the building, unit #105 is 304 sq' good for multiple uses to suite your needs.