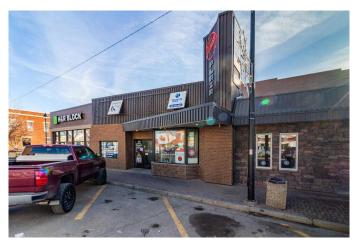

### \$1,200

0 Bedroom, 0.00 Bathroom, Commercial on 0.00 Acres

NONE, Taber, Alberta

Office/retail space available in The Tower Plaza. The Tower Plaza has 10 suites in the complex with a variety of business in the building, unit #105 is 304 sq' good for multiple uses to suite your needs.