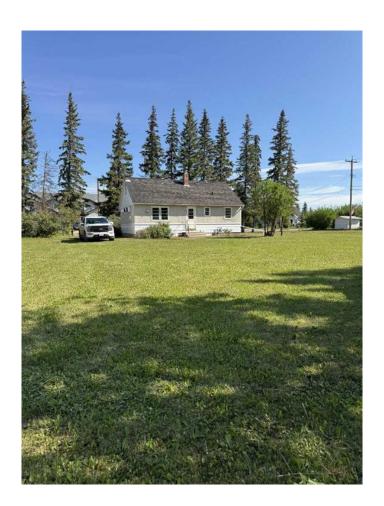

# \$170,000

3 Bedroom, 1.00 Bathroom, 816 sqft Residential on 0.34 Acres

NONE, Hythe, Alberta

Here is a hidden gem in the lovely Hamlet of Hythe. A character home with solid bones. 3 bedrooms, 1 bathroom upstairs. The basement is undeveloped. Huge yard and a single detached garage. The home is scheduled to have new shingles on the house and garage by the end of June. This would make a great starter home or a rental house. The property is sitting on 2 large lots.

## **Exterior**

Exterior Features Other

Lot Description Back Yard, Few Trees, Front Yard, Fruit Trees/Shrub(s), Landscaped

Lawn, Low Maintenance Land

Roof Asphalt Shingle

Construction Mixed

Foundation Poured Concrete