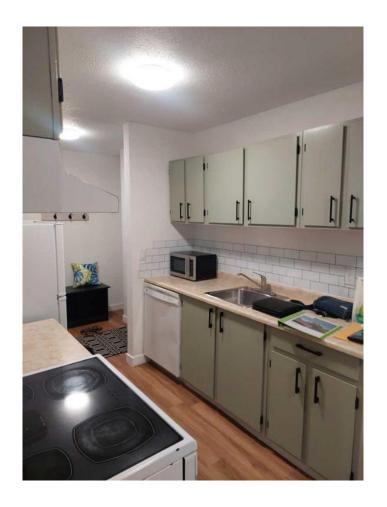

## \$169,950

2 Bedroom, 1.00 Bathroom, 760 sqft Residential on 0.00 Acres

Varsity Village, Lethbridge, Alberta

Move in ready, with immediate possession available. You can walk to the University, Nicholas Sheran park and pool. Fully renovated main floor suite, with room to grow. This two bedroom unit is in a very well managed complex ( great onsite manager, Darlene) a healthy Reserve Fund and professionally maintained buildings. It's shady and cool in the summer, the hot water baseboards mean a consistent warm temperature in the winter. There is a close parking spot with a plug in for the cool months. and the bus route will take you to downtown and the U of L . Bring your pillows you'll want to stay, how soon can you get here?

## Interior

Closet Organizers, Lamina Interior Features

Windows

Dishwasher, Refrigerator, W **Appliances** 

**ENERGY STAR Qualified Re** 

Heating Natural Gas, Hot Water

Cooling Sep. HVAC Units