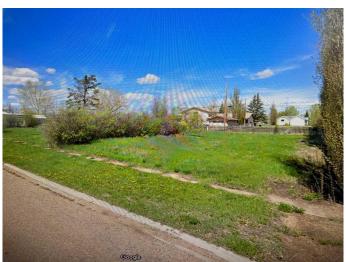

## \$38,000

0 Bedroom, 0.00 Bathroom, Land on 0.14 Acres

NONE, Craigmyle, Alberta

Great opportunity for the investor or home builder wanting to build their own dream home and this three lot parcel of land. 150x125 sq. ft vacant lot(s) in the Hamlet of Craigmyle. The center lot has gas, sewer and water to the lot line, power is on the street.