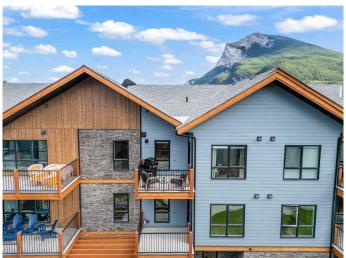

### \$628,000

1 Bedroom, 1.00 Bathroom, 563 sqft Residential on 0.00 Acres

NONE, Dead Man's Flats, Alberta

Discover your ideal mountain escape in this newly built, top-floor hotel condo, located in the highly sought-after Sparrowhawk Lodge. With its west-facing orientation, you'll enjoy sun-drenched evenings and breathtaking mountain sunsets from the comfort of your private balcony. This is the perfect getaway for relaxation and rejuvenation and is only minutes from everything Canmore has to offer. Whether you're out on the world-class hiking and biking trails, hitting the slopes, or simply soaking in nature, this is the perfect home base for everything you love to do. Designed for both personal vacation use and investment purposes, this unit has a proven track record as a 5-star short-term rental and offers excellent income potential. Guests and owners alike love the year-round heated pool, soothing hot tub, and fully equipped fitness centre, which are all set against the spectacular backdrop of the Canadian Rockies. Inside, the condo features stainless steel appliances, modern finishings, and Canadian-made furniture curated by a local Bow Valley business. The upgraded mattress on both the king sized bed and the pull out couch - have been appreciated by many past guests. The tasteful decor enhances the warm, welcoming atmosphere for you and your future guests to enjoy. With only one shared wall, you'll enjoy added privacyâ€"perfect for unwinding after a day of mountain adventures. Whether you're searching for a luxurious vacation home, a profitable rental (or both!),

#### **Exterior**

Exterior Features Balcony, Barbecue, BBQ gas line, Storage, Uncovered Courtyard

Roof Asphalt

Construction Stone, Wood Frame, Wood Siding