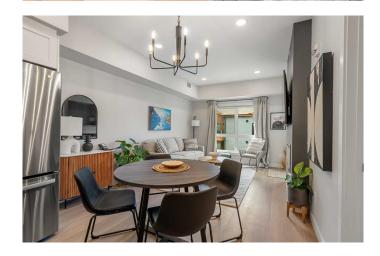

### \$628,000

1 Bedroom, 1.00 Bathroom, 563 sqft Residential on 0.00 Acres

NONE, Dead Man's Flats, Alberta

Discover your ideal mountain escape in this newly built, top-floor hotel condo, located in the highly sought-after Sparrowhawk Lodge. With its west-facing orientation, you'll enjoy sun-drenched evenings and breathtaking mountain sunsets from the comfort of your private balcony. This is the perfect getaway for relaxation and rejuvenation and is only minutes from everything Canmore has to offer. Whether you're out on the world-class hiking and biking trails, hitting the slopes, or simply soaking in nature, this is the perfect home base for everything you love to do. Designed for both personal vacation use and investment purposes, this unit has a proven track record as a 5-star short-term rental and offers excellent income potential. Guests and owners alike love the year-round heated pool, soothing hot tub, and fully equipped fitness centre, which are all set against the spectacular backdrop of the Canadian Rockies. Inside, the condo features stainless steel appliances, modern finishings, and Canadian-made furniture curated by a local Bow Valley business. The upgraded mattress on both the king sized bed and the pull out couch - have been appreciated by many past guests. The tasteful decor enhances the warm, welcoming atmosphere for you and your future guests to enjoy. With only one shared wall, you'll enjoy added privacyâ€"perfect for unwinding after a day of mountain adventures. Whether you're searching for a luxurious vacation home, a profitable rental (or both!),

#### Interior

Interior Features Elevator, Kitchen Island, No Animal Home, No Smoking Home, Open

Floorplan, Quartz Counters, Recessed Lighting, Storage, Low Flow

Plumbing Fixtures

Appliances Dishwasher, Electric Oven, Electric Stove, Microwave, Refrigerator,