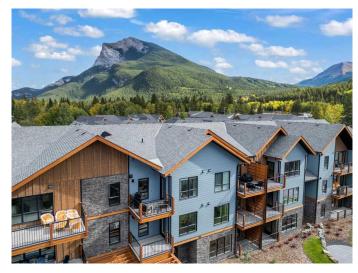

# \$628,000 - 2318, 200 2nd Avenue, Dead Man's Flats

MLS® #A2231579

### \$628,000

1 Bedroom, 1.00 Bathroom, 563 sqft Residential on 0.00 Acres

NONE, Dead Man's Flats, Alberta

Discover your ideal mountain escape in this newly built, top-floor hotel condo, located in the highly sought-after Sparrowhawk Lodge. With its west-facing orientation, you'll enjoy sun-drenched evenings and breathtaking mountain sunsets from the comfort of your private balcony. This is the perfect getaway for relaxation and rejuvenation and is only minutes from everything Canmore has to offer. Whether you're out on the world-class hiking and biking trails, hitting the slopes, or simply soaking in nature, this is the perfect home base for everything you love to do. Designed for both personal vacation use and investment purposes, this unit has a proven track record as a 5-star short-term rental and offers excellent income potential. Guests and owners alike love the year-round heated pool, soothing hot tub, and fully equipped fitness centre, which are all set against the spectacular backdrop of the Canadian Rockies. Inside, the condo features stainless steel appliances, modern finishings, and Canadian-made furniture curated by a local Bow Valley business. The upgraded mattress on both the king sized bed and the pull out couch - have been appreciated by many past guests. The tasteful decor enhances the warm, welcoming atmosphere for you and your future guests to enjoy. With only one shared wall, you'll enjoy added privacyâ€"perfect for unwinding after a day of mountain adventures. Whether you're searching for a luxurious vacation home, a profitable rental (or both!),