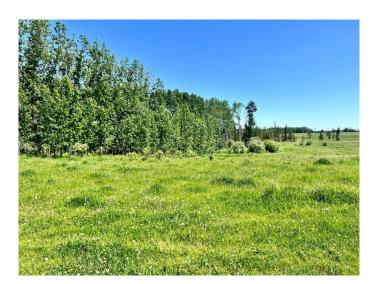

## \$185,000

0 Bedroom, 0.00 Bathroom, Land on 10.25 Acres

NONE, Rural Ponoka County, Alberta

Escape to the country on this scenic 10 acres on a quiet country road, next door to Wilson Creek. A nice mix of trees and open space makes this acreage ideal for recreation or building your dream home. Zoned AG, so bring the animals! Property will be perimeter fenced and is located just 2.5 miles off pavement, about 20 minutes to Rimbey or 30 minutes to Rocky Mtn House.