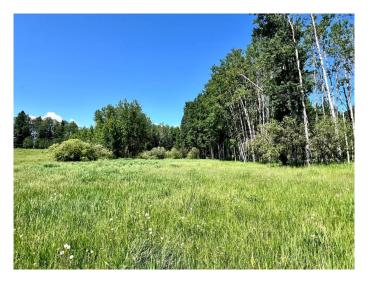

## \$185,000

0 Bedroom, 0.00 Bathroom, Land on 10.25 Acres

NONE, Rural Ponoka County, Alberta

Escape to the country on this scenic 10 acres on a quiet country road, next door to Wilson Creek. A nice mix of trees and open space makes this acreage ideal for recreation or building your dream home. Zoned AG, so bring the animals! Property will be perimeter fenced and is located just 2.5 miles off pavement, about 20 minutes to Rimbey or 30 minutes to Rocky Mtn House.