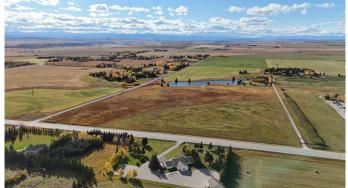

#### \$7,250,000

0 Bedroom, 0.00 Bathroom, Land on 78.80 Acres

Springbank, Rural Rocky View County, Alberta

Potential for future Country Residential development land with some waterfront lots. Quick access to Trans Canada Highway and schools with mountain views. Allocation of potable and consumable water license for 6 acre feet secured and included in the purchase price.