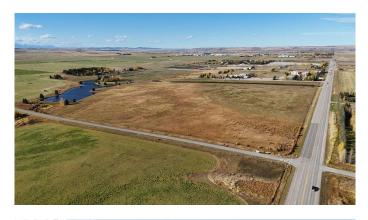

#### \$7,250,000

0 Bedroom, 0.00 Bathroom, Land on 78.80 Acres

Springbank, Rural Rocky View County, Alberta

Potential for future Country Residential development land with some waterfront lots. Quick access to Trans Canada Highway and schools with mountain views. Allocation of potable and consumable water license for 6 acre feet secured and included in the purchase price.