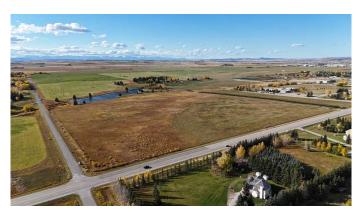

#### \$7,250,000

0 Bedroom, 0.00 Bathroom, Land on 78.80 Acres

Springbank, Rural Rocky View County, Alberta

Potential for future Country Residential development land with some waterfront lots. Quick access to Trans Canada Highway and schools with mountain views. Allocation of potable and consumable water license for 6 acre feet secured and included in the purchase price.