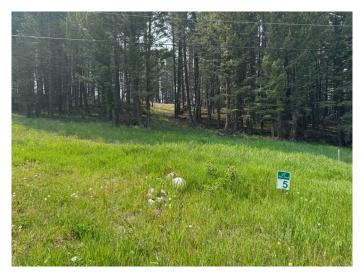

## \$259,000

0 Bedroom, 0.00 Bathroom, Land on 3.34 Acres

NONE, Coleman, Alberta

This 3.34 vacant acreage is situated on the north side of Coleman and offers privacy, mountain views and just minutes from downtown Coleman. The Aspen Creek subdivision consists of only 7 lots with access to municipal water, natural gas, and power, telephone and Tv services. It is a bare land condominium with low condo fees of only \$500 annually. It is a sloping property with many trees for privacy. A construction area and rodway have been cleared and the site is almost ready for building. The seller has 2 different building plans available that can be provided to the buyer, or the buyer can choose his own. A building permit has not been applied for either building plan. The area has access to many recreational features, such as skiing, golf, snowmobiling, fishing, and hiking. This could be your new primary or recreational home.