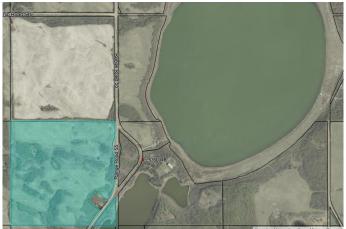

The largest title of the offering is the 151.03-acre quarter section of gently rolling pasture, complete with a dugout for water, a spring, and a reclaimed surface lease generating \$3,416 annually. With low annual taxes of \$253.45, this land offers both functionality and financial return. It's ideal for grazing, future development, or simply enjoying the peace of the countryside.

Connected to the quarter via a convenient under-road culvert, the 54.17-acre Lakefront Pasture is a showstopper. Boasting over 3,000 feet of sandy shoreline on the secluded waters of Raft Lake, this parcel offers multiple elevated building sites and unbeatable views. A 217' water well was drilled in 1978 when development was explored. Whether you envision a private family retreat, a weekend getaway, or simply a quiet escape, this land

delivers. Taxes are just \$121.81 per year.

Also included is a 3.38-acre titled acreage carved out of the quarter. Keep it, sell it, or fold it back into the larger parcelâ€"the choice is yours. With taxes of just \$50 per year, it's a flexible bonus to an already impressive package.