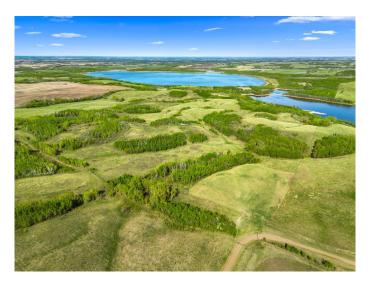

## \$880,000

0 Bedroom, 0.00 Bathroom, Land on 208.58 Acres

NONE, Rural Vermilion River, County of, Alberta

Welcome to an extraordinary opportunity to own a piece of Alberta's untouched beauty – a breathtaking blend of rolling pasture, lakefront serenity, and investment potential on the exclusive shores of Raft Lake. Scenic. Private. Full of potential. This 208.58-acre package just north of Clandonald, is a rare chance to own a breathtaking mix of productive pastureland and pristine lakefront—spread over three titled parcels.

The largest title of the offering is the 151.03-acre quarter section of gently rolling pasture, complete with a dugout for water, a spring, and a reclaimed surface lease generating \$3,416 annually. With low annual taxes of \$253.45, this land offers both functionality and financial return. It's ideal for grazing, future development, or simply enjoying the peace of the countryside.

Connected to the quarter via a convenient under-road culvert, the 54.17-acre Lakefront Pasture is a showstopper. Boasting over 3,000 feet of sandy shoreline on the secluded waters of Raft Lake, this parcel offers multiple elevated building sites and unbeatable views. A 217' water well was drilled in 1978 when development was explored. Whether you envision a private family retreat, a weekend getaway, or simply a quiet escape, this land