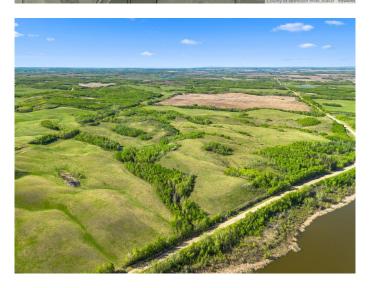

The largest title of the offering is the 151.03-acre quarter section of gently rolling pasture, complete with a dugout for water, a spring, and a reclaimed surface lease generating \$3,416 annually. With low annual taxes of \$253.45, this land offers both functionality and financial return. It's ideal for grazing, future development, or simply enjoying the peace of the countryside.

Connected to the quarter via a convenient under-road culvert, the 54.17-acre Lakefront Pasture is a showstopper. Boasting over 3,000 feet of sandy shoreline on the secluded waters of Raft Lake, this parcel offers multiple elevated building sites and unbeatable views. A 217' water well was drilled in 1978 when development was explored. Whether you envision a private family retreat, a weekend getaway, or simply a quiet escape, this land