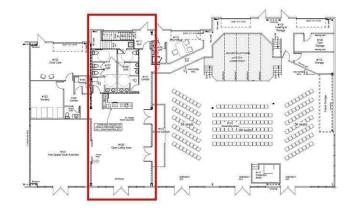

0.00 Bathroom, Commercial on 0.04 Acres

Kingsview Industrial Park, Airdrie, Alberta

Main floor Commercial Bay for lease including 1475 sqft of open space. There are plenty of opportunities to complete a custom-built space for your business. This unit also comes complete with a washroom, great lighting and a large store front. The current zoning is IB-1 in this mixed-use complex with many classifications for your business including Business Support, Financial Services, Health Care Limited, Office, Public Assembly, Restaurant and many more. There is plenty of parking and great access off the new 40th Ave overpass. Monthly lease cost is Net lease \$2950.00 + \$230.00 condo fee + \$275.00 prop tax =\$3455.00 Plus gst, plus utilities, plus internet.





Floor Plan 3161 2920 Kingsview Blvd



#### Built in 2019

#### **Essential Information**

MLS® # A2231218

Price \$24
Bathrooms 0.00
Acres 0.04
Year Built 2019

Type Commercial
Sub-Type Industrial
Status Active

## **Community Information**

Address 3161, 2920 Kingsview Boulevard Se

Kingsview Industrial Park Subdivision

City Airdrie County Airdrie

**Province** Alberta

Postal Code T4A 0A9

#### **Additional Information**

**Date Listed** June 13th, 2025

Days on Market 3

Zoning IB-1

### **Listing Details**

**Listing Office** Century 21 Masters

Data is supplied by Pillar 9â,¢ MLS® System. Pillar 9â,¢ is the owner of the copyright in its MLS® System. Data is deemed reliable but is not guaranteed accurate by Pillar 9â,¢. The trademarks MLS®, Multiple Listing Service® and the associated logos are owned by The Canadian Rea