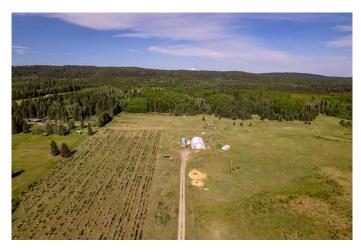

#### \$1,250,000

0 Bedroom, 0.00 Bathroom, Land on 80.16 Acres

NONE, Rural Rocky View County, Alberta

Discover your own slice of paradise just west of Grand Valley Road on this serene and secluded 80-acre parcel. Nestled at the end of a quiet dead-end road, this property offers the perfect balance of privacy and accessibilityâ€"a peaceful retreat from the pace of city life, yet just a short drive to Cochrane. Power has already been brought in, and a water well is drilledâ€"just some of the features that make this property ready for your vision. A beautiful open meadow at the base of the land offers an ideal building site or space for your horses, while the terrain rises to the west into a stunning timbered forest with established trails perfect for hiking, riding, or exploring.

Zoned Agricultural Small Parcel, the land presents a variety of development options, whether you're dreaming of a rural residence, an equestrian setup, or a nature-based business. A great bonus is the established tree farm in the southeast cornerâ€"an excellent opportunity for landscaping enthusiasts or entrepreneurs.

A well-built 68' x 48' quonset shop with power and a concrete floor adds even more value, serving as a potential barn, workshop, or home base during construction.

Whether you're seeking nature, solitude, adventure, or opportunityâ€"this exceptional property delivers it all. Come walk the land and imagine the possibilities. Viewings by