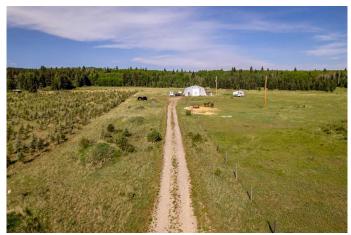

#### \$1,250,000

0 Bedroom, 0.00 Bathroom, Land on 80.16 Acres

NONE, Rural Rocky View County, Alberta

Discover your own slice of paradise just west of Grand Valley Road on this serene and secluded 80-acre parcel. Nestled at the end of a quiet dead-end road, this property offers the perfect balance of privacy and accessibilityâ€"a peaceful retreat from the pace of city life, yet just a short drive to Cochrane. Power has already been brought in, and a water well is drilledâ€"just some of the features that make this property ready for your vision. A beautiful open meadow at the base of the land offers an ideal building site or space for your horses, while the terrain rises to the west into a stunning timbered forest with established trails perfect for hiking, riding, or exploring.

A well-built 68' x 48' quonset shop with power and a concrete floor adds even more value, serving as a potential barn, workshop, or home base during construction.

Whether you're seeking nature, solitude, adventure, or opportunityâ€"this exceptional property delivers it all. Come walk the land and imagine the possibilities. Viewings by