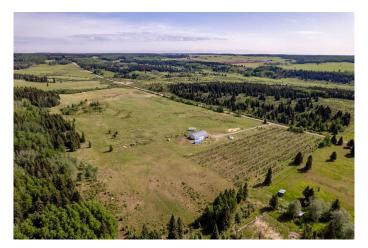

#### \$1,250,000

0 Bedroom, 0.00 Bathroom, Land on 80.16 Acres

NONE, Rural Rocky View County, Alberta

Discover your own slice of paradise just west of Grand Valley Road on this serene and secluded 80-acre parcel. Nestled at the end of a quiet dead-end road, this property offers the perfect balance of privacy and accessibilityâ€"a peaceful retreat from the pace of city life, yet just a short drive to Cochrane. Power has already been brought in, and a water well is drilledâ€"just some of the features that make this property ready for your vision. A beautiful open meadow at the base of the land offers an ideal building site or space for your horses, while the terrain rises to the west into a stunning timbered forest with established trails perfect for hiking, riding, or exploring.

Zoned Agricultural Small Parcel, the land presents a variety of development options, whether you're dreaming of a rural residence, an equestrian setup, or a nature-based business. A great bonus is the established tree farm in the southeast cornerâ€"an excellent opportunity for landscaping enthusiasts or entrepreneurs.

A well-built 68' x 48' quonset shop with power and a concrete floor adds even more value, serving as a potential barn, workshop, or home base during construction.

Whether you're seeking nature, solitude, adventure, or opportunityâ€"this exceptional property delivers it all. Come walk the land and imagine the possibilities. Viewings by