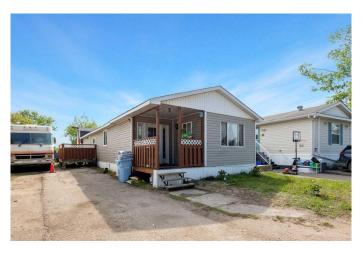

# \$175,000 - 216 Grenfell Crescent, Fort McMurray

MLS® #A2231146

# \$175,000

3 Bedroom, 1.00 Bathroom, 1,145 sqft Residential on 0.10 Acres

Gregoire Park, Fort McMurray, Alberta

Welcome to 216 Grenfell Crescent â€" Where Comfort Meets Style!

Step into modern living at its finest in this beautifully updated 3-bedroom mobile home, perfectly situated on a generous 4,542 sq. ft. lot. Offering the perfect blend of comfort, space, and functionality, this home has been meticulously cared for and radiates timeless charm with a fresh, rejuvenated ambiance.

Be greeted by a grand front veranda, setting the stage for warm welcomes and morning coffees. Inside, a spacious mudroom provides excellent storage and organizationâ€"an ideal entry point for busy households. The primary bedroom is your private retreat, featuring a large walk-in closet and a spa-like ensuite with a corner jetted tub for ultimate relaxation. Two additional bedrooms offer flexibility for a growing family, home office, or guest accommodations.

Step outside and enjoy your private outdoor oasis, complete with a 12x20 wired and

insulated shop with overhead storageâ€"ideal for hobbies, projects, or extra storage. The brick patio offers a beautiful space for BBQs, outdoor dining, or simply soaking up the sun.