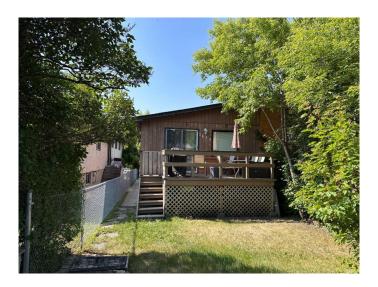

## \$439,000

4 Bedroom, 2.00 Bathroom, 834 sqft Residential on 0.07 Acres

Albert Park/Radisson Heights, Calgary, Alberta

Investor Alert!!! Don't miss this excellent investment opportunity! This revenue-generating property features a LEGAL basement suite and is ideally situated just minutes from downtown, with easy access to Deerfoot Trail and surrounded by numerous parks. Main floor Unit offers 2 bedrooms, 4 pc bath, living room, kitchen and dining area and basement unit has one bedroom 3 pc bath, kitchen and living room. Main floor unit rent is \$1800/monthly and basement \$1500/monthly. NO RPR will be provided. Centrally Located | Minutes to Downtown | Strong Rental Income