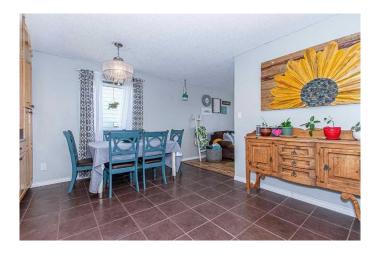

## \$299,900

5 Bedroom, 3.00 Bathroom, 1,081 sqft Residential on 0.15 Acres

NONE, Wembley, Alberta

Tucked away in Wembley, just 9 minutes from Grande Prairie, this well-priced bungalow offers exceptional value, space, and style. Set on a large, fully fenced lot, allowing privacy and safety for little ones and pets enhances the family aspects of this home. The main floor features a large modern kitchen with a designated dining area; a family room with an ample supply of natural light and hardwood flooring; 3 bedrooms and 1.5 bathrooms. The updated and tastefully finished basement includes two additional bedrooms, a full bathroom, a cozy living room and an incredible laundry room. With its thoughtful updates, tasteful finishes, and fantastic outdoor features, and Grande Prairie City Water - this home is a must-see.

### Interior

Interior Features See Remarks

Appliances Dishwasher, Dryer, Refrigerator, Stove(s), Washer

Heating Forced Air, Natural Gas

Cooling None
Has Basement Yes

Basement Finished, Full