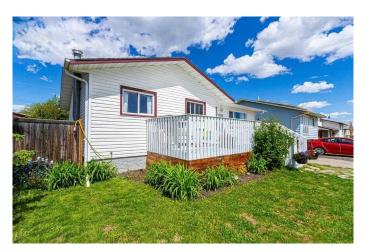

## \$299,900

5 Bedroom, 3.00 Bathroom, 1,081 sqft Residential on 0.15 Acres

NONE, Wembley, Alberta

Tucked away in Wembley, just 9 minutes from Grande Prairie, this well-priced bungalow offers exceptional value, space, and style. Set on a large, fully fenced lot, allowing privacy and safety for little ones and pets enhances the family aspects of this home. The main floor features a large modern kitchen with a designated dining area; a family room with an ample supply of natural light and hardwood flooring; 3 bedrooms and 1.5 bathrooms. The updated and tastefully finished basement includes two additional bedrooms, a full bathroom, a cozy living room and an incredible laundry room. With its thoughtful updates, tasteful finishes, and fantastic outdoor features, and Grande Prairie City Water - this home is a must-see.

#### **Exterior**

Exterior Features Other

Lot Description Back Yard

Roof Asphalt Shingle

Construction Vinyl Siding

Foundation Poured Concrete