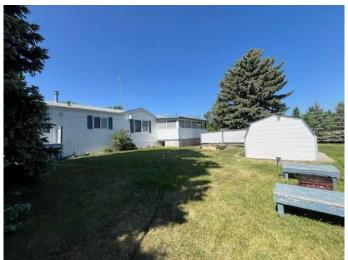

## \$279,000

3 Bedroom, 2.00 Bathroom, 1,190 sqft Residential on 0.28 Acres

NONE, Enchant, Alberta

Tons of room to Roam ~ Welcome to the beautiful little town of Enchant~ This home is the perfect family home. It boasts a huge yard, tons of parking, complete with many trees for shade and privacy, plenty of parking, and lots of greenspace. Located just down from the school~ The whole yard is fenced, and even has big gates at the back so lots of space for that RV, or any extra storage that you may have. The covered porch is an amazing space to sit and have a coffee when its too cold or to hot to sit outside, a great flex space. You then walk into the spacious 1190 sqft, 3 bedroom, two bath home. Complete with a laundry room, kitchen pantry, newer stove, master bedroom with a walk-in closet and a large En-Suite with a large relaxing spa like tub. As added extras, the home has skylights for all the extra natural light, and kitchen has tons of cabinets for storage.

#### **Exterior**

Exterior Features None

Lot Description Back Lane, Landscaped, Many Trees

Roof Asphalt Shingle

Construction Vinyl Siding

Foundation Piling(s)