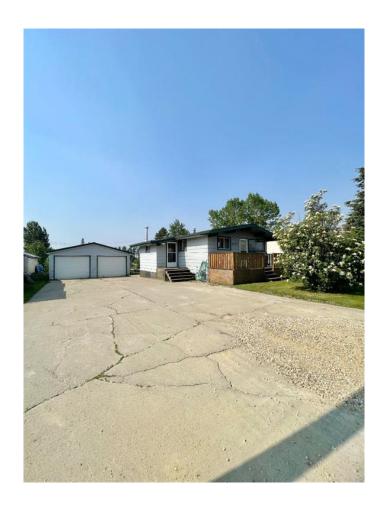

## \$95,000

2 Bedroom, 2.00 Bathroom, 792 sqft Residential on 0.23 Acres

NONE, Swan Hills, Alberta

Charming Bungalow in Swan Hills! Less than a stones throw away from Main Street. This well maintained 3 bedroom, 1.5 bathroom bungalow offers comfort and functionality in a quiet neighbourhood. Featuring a double car garage, a spacious driveway and a finished basement with a cozy wood stove. Whether you're looking to settle down or invest, this home has plenty of potential inside and out.

## **Essential Information**

MLS® # A2230640

Price \$95,000

Bedrooms 2

Bathrooms 2.00

Full Baths 1

Half Baths 1

Square Footage 792

Acres 0.23

Year Built 1964

Type Residential

Sub-Type Detached

Style Bungalow

Status Active

## **Community Information**

Address 4823 Plaza Avenue

Subdivision NONE

City Swan Hills

County Big Lakes County

Province Alberta
Postal Code T0G2C0

**Amenities** 

Parking Spaces 6

Parking Double Garage Detached

# of Garages 2

Interior

Interior Features Ceiling Fan(s), No Smoking H

Appliances Dishwasher, Refrigerator, Sto

Heating Forced Air, Wood Stove

Cooling None
Has Basement Yes

Basement Finished, Full

**Exterior** 

Exterior Features Private Entrance, Private Yar

Lot Description Back Yard, Front Yard, Privat

Roof Asphalt Shingle

Construction Other

Foundation Poured Concrete

**Additional Information** 

Date Listed June 10th, 2025