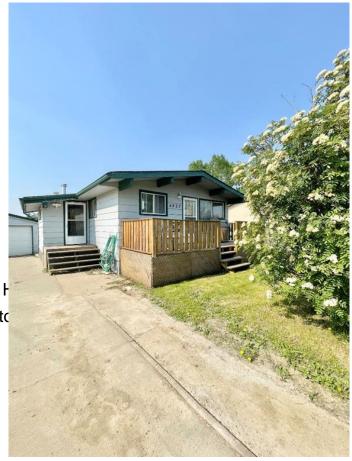

## \$95,000

2 Bedroom, 2.00 Bathroom, 792 sqft Residential on 0.23 Acres

NONE, Swan Hills, Alberta

Charming Bungalow in Swan Hills! Less than a stones throw away from Main Street. This well maintained 3 bedroom, 1.5 bathroom bungalow offers comfort and functionality in a quiet neighbourhood. Featuring a double car garage, a spacious driveway and a finished basement with a cozy wood stove. Whether you're looking to settle down or invest, this home has plenty of potential inside and out.

## **Essential Information**

MLS® # A2230640

Price \$95,000

Bedrooms 2

Bathrooms 2.00

Full Baths 1

Half Baths 1

Square Footage 792

Acres 0.23

Year Built 1964

Type Residential

Sub-Type Detached

Style Bungalow

Status Active

Exterior Features Private Entrance, Private Yar

Lot Description Back Yard, Front Yard, Privat

Roof Asphalt Shingle

Construction Other

Foundation Poured Concrete

**Additional Information** 

Date Listed June 10th, 2025