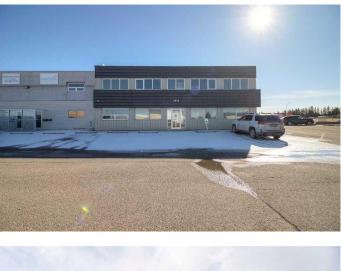

# \$2,550 - #170, 2910 16 Avenue N, Lethbridge

MLS® #A2230526

#### \$2,550

0 Bedroom, 0.00 Bathroom, Commercial on 0.00 Acres

Churchill Industrial Park, Lethbridge, Alberta

Here is your opportunity to lease a versatile industrial commercial business space in the highly sought-after Churchill Industrial Park. This property offers 2,509 square feet of adaptable space and parking for your staff and clients, perfect for a variety of business needs. Whether you are looking to expand your operations or establish a new business presence, this property provides the flexibility and functionality you need.

## **Community Information**

| Address     | #170, 2910 16 Avenue N    |
|-------------|---------------------------|
| Subdivision | Churchill Industrial Park |
| City        | Lethbridge                |
| County      | Lethbridge                |
| Province    | Alberta                   |
| Postal Code | T1H 5E9                   |