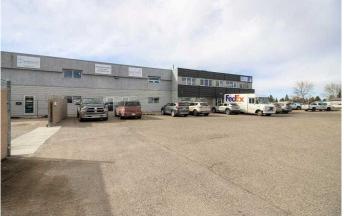

# \$2,550 - #170, 2910 16 Avenue N, Lethbridge

MLS® #A2230526

#### \$2,550

0 Bedroom, 0.00 Bathroom, Commercial on 0.00 Acres

Churchill Industrial Park, Lethbridge, Alberta

Here is your opportunity to lease a versatile industrial commercial business space in the highly sought-after Churchill Industrial Park. This property offers 2,509 square feet of adaptable space and parking for your staff and clients, perfect for a variety of business needs. Whether you are looking to expand your operations or establish a new business presence, this property provides the flexibility and functionality you need.

## **Community Information**

| Address     | #170, 2910 16 Avenue N    |
|-------------|---------------------------|
| Subdivision | Churchill Industrial Park |
| City        | Lethbridge                |
| County      | Lethbridge                |
| Province    | Alberta                   |
| Postal Code | T1H 5E9                   |