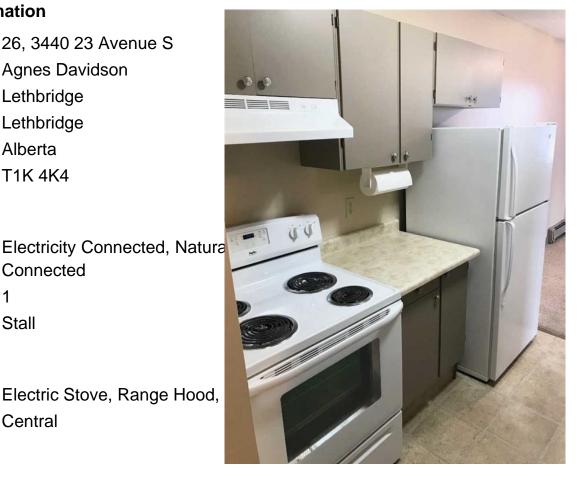

## **Community Information**

| Address     | 26, 3440 23 Avenue S |
|-------------|----------------------|
| Subdivision | Agnes Davidson       |
| City        | Lethbridge           |
| County      | Lethbridge           |
| Province    | Alberta              |
| Postal Code | T1K 4K4              |

#### Interior

Appliances Electric Stove, Range Hood, Heating Central

Connected

1

Stall