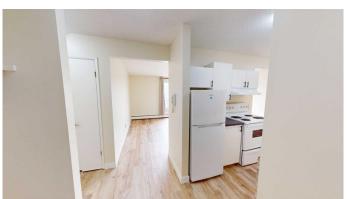

## \$1,275

1 Bedroom, 1.00 Bathroom, 650 sqft Rental on 0.00 Acres

Avondale., Grande Prairie, Alberta

1 bed 1 bath unit in Ridgeview Manor East! Freshly renovated, unit features entry closet, storage room/pantry, large living room, good sized room and 4 piece bathroom.

#### **Amenities**

Parking Stall

Interior

Appliances Oven, Range Hood, Refrigerator, Stove(s)

**Exterior** 

Roof Asphalt Shingle