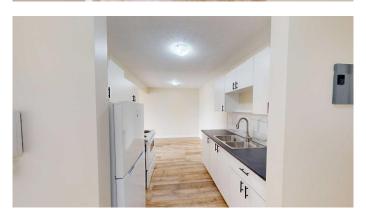

## \$1,275

1 Bedroom, 1.00 Bathroom, 650 sqft Rental on 0.00 Acres

Avondale., Grande Prairie, Alberta

1 bed 1 bath unit in Ridgeview Manor East! Freshly renovated, unit features entry closet, storage room/pantry, large living room, good sized room and 4 piece bathroom.

#### **Amenities**

Parking Stall

Interior

Appliances Oven, Range Hood, Refrigerator, Stove(s)

**Exterior** 

Roof Asphalt Shingle